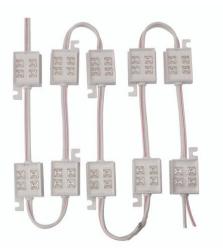

### SMO-4R 15V LED 10pc chain

Small PBC with 4 LED-modules and mounting points for outdoor use

Art. No.: 51929312 GTIN: 4026397239270

#### Features:

- Each unit comes with connecting cable
- Can be changed or combined with other colors anytime
- Advantages of LED technology: long life of the LEDs, low power consumption, minimal heat emission, defacto maintenance free with brilliant light radiation
- Power unit and mounting materials not included in delivery
- Modules available in 5 colors