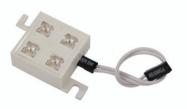

### **SMI-4Y 15V LED**

Small PBC with 4 LED modules and mounting points for indoor use

**Art. No.: 51929308** GTIN: 4026397239232

#### Features:

- Each unit comes with connecting cable
- Can be changed or combined with other colors anytime
- Advantages of LED technology: long life of the LEDs, low power consumption, minimal heat emission, defacto maintenance free with brilliant light radiation
- Power unit and mounting materials not included in delivery
- Modules available in 5 colors