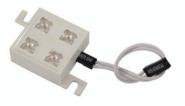

### SMI-4B 15V LED

Small PBC with 4 LED modules and mounting points for indoor use

**Art. No.: 51929306** GTIN: 4026397239218

#### Features:

- Each unit comes with connecting cable
- Can be changed or combined with other colors anytime
- Advantages of LED technology: long life of the LEDs, low power consumption, minimal heat emission, defacto maintenance free with brilliant light radiation
- Power unit and mounting materials not included in delivery
- Modules available in 5 colors