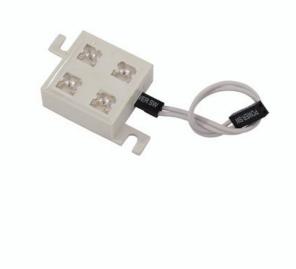

### **EUROLITE SMI-4B 15V LED**

Small PBC with 4 LED modules and mounting points for indoor use

GTIN: 4026397239218

#### Features:

- Each unit comes with connecting cable
- Can be changed or combined with other colors anytime
- Advantages of LED technology: long life of the LEDs, low power consumption, minimal heat emission, defacto maintenance free with brilliant light radiation
- Power unit and mounting materials not included in delivery
- Modules available in 5 colors

#### **Technical specifications:**

| Dimensions:             | Width: 27,5 cm                               |
|-------------------------|----------------------------------------------|
|                         | Depth: 11,5 cm                               |
|                         | Height: 27,5 cm                              |
| Voltage:                | 15 V                                         |
| Power consumption:      | 25mA                                         |
| LED number:             | 4                                            |
| Lifetime:               | 50000 h                                      |
| Dimensions (L x W x H): | 27.5 x 27.5 x 11.5 mm                        |
| Weight:                 | 11 g                                         |
| Legal specifications    |                                              |
| Special product:        | Not designed for household room illumination |
|                         |                                              |