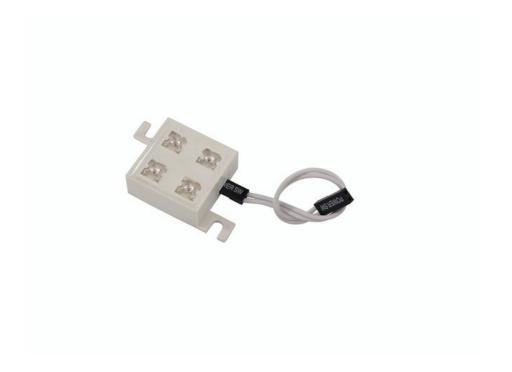

### **EUROLITE SMI-4R 15V LED**

Small PBC with 4 LED modules and mounting points for indoor use

Art. No.: 51929302 GTIN: 4026397239195

#### Features:

- Each unit comes with connecting cable
- Can be changed or combined with other colors anytime
- Advantages of LED technology: long life of the LEDs, low power consumption, minimal heat emission, defacto maintenance free with brilliant light radiation
- Power unit and mounting materials not included in delivery
- Modules available in 5 colors