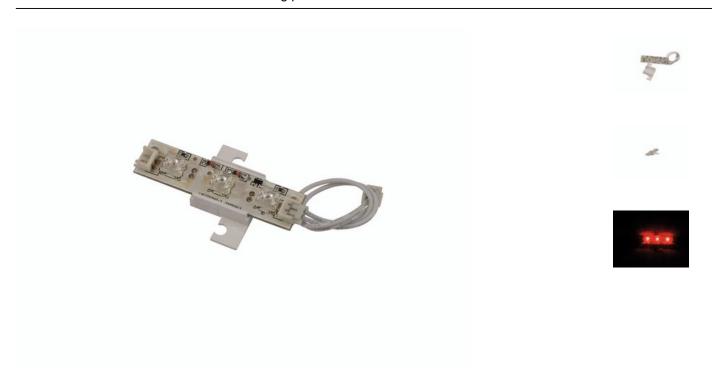

## **EUROLITE LMI-3R 12V LED**

Small PBC with 3 LED-modules and mounting points for indoor use

Art. No.: 51929292

#### Features:

- Each unit comes with connecting cable
- Can be changed or combined with other colors anytime
- Advantages of LED technology: long life of the LEDs, low power consumption, minimal heat emission, defacto maintenance free with brilliant light radiation
- Power unit and mounting materials not included in delivery
- Modules available in 5 colors

### **Technical specifications:**

| Dimensions:                                                   | Width: 3,8 cm   |  |
|---------------------------------------------------------------|-----------------|--|
|                                                               | Depth: 6 cm     |  |
|                                                               | Height: 1,4 cm  |  |
| Voltage:                                                      | 12 V            |  |
| Power consumption:                                            | 25mA            |  |
| LED number:                                                   | 3               |  |
| Lifetime:                                                     | 50000 h         |  |
| Dimensions (L x W x H):                                       | 60 x 38 x 14 mm |  |
| Weight:                                                       | 5 g             |  |
| Legal specifications                                          |                 |  |
| Special product: Not designed for household room illumination |                 |  |