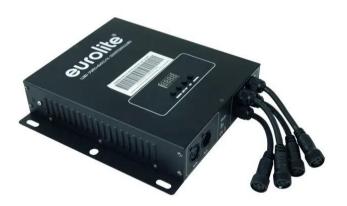

## LED PSU-24V/4 DC LED Tube 360°

Controller for EUROLITE LED Pixel Tubes 360°

### Features:

- Controller and power supply unit for 4 LED light tubes
- Color change adjustable; Dimmer electronic; color blend stepless
- Strobe effect
- Control via stand-alone; DMX; sound to light via microphone; master/slave function
- 3 digit 7-segment LED display
- Preprogrammed in LED PC-Control 512 Package contents
- 1 x device, 1 x user manual, 1 x power cord