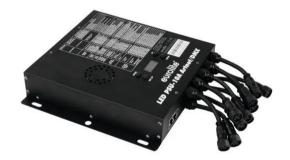

### **LED PSU-10A Artnet/DMX**

Controller for EUROLITE LED Pixel Tubes 360°

**Art. No.: 51928781** GTIN: 4026397532425

#### **LED PSU-10A Artnet/DMX**

Controller for EUROLITE LED Pixel Tubes 360°

**Art. No.: 51928781** GTIN: 4026397532425

#### Features:

- Controller and power supply unit for LED light tubes
- Color change adjustable; Dimmer electronic; color blend stepless
- Strobe effect
- Control via stand-alone; Art-Net; DMX; sound to light via microphone; master/slave function
- Preprogrammed in LED PC-Control 512
- LCD display