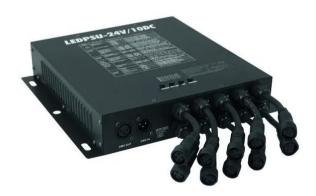

### LED PSU-24V/10 DC LED Tube 360°

Controller for EUROLITE LED Pixel Tubes 360°

**Art. No.: 51928780** GTIN: 4026397448016

#### Features:

- Controller and power supply unit for 10 LED light tubes
- Color change adjustable; Dimmer electronic; color blend stepless
- Strobe effect
- Control via stand-alone; DMX; sound to light via microphone; master/slave function
- Preprogrammed in LED PC-Control 512
- 3 digit 7-segment LED display
- Mains input and output for power linking up to 8 units