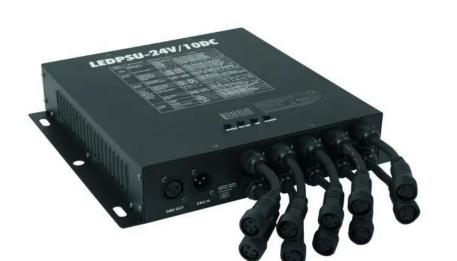

## EUROLITE LED PSU-24V/10 DC LED Tube 360°

Controller for EUROLITE LED Pixel Tubes 360°

**Art. No.: 51928780** GTIN: 4026397448016

### Features:

- Controller and power supply unit for 10 LED light tubes
- Color change adjustable; Dimmer electronic; color blend stepless
- Strobe effect
- Control via stand-alone; DMX; sound to light via microphone; master/slave function
- Preprogrammed in LED PC-Control 512
- 3 digit 7-segment LED display
- Mains input and output for power linking up to 8 units

#### **Technical specifications:**

| Power supply:      | 100-240 V AC, 50/60 Hz                                                                           |
|--------------------|--------------------------------------------------------------------------------------------------|
| Power consumption: | 240,00 W                                                                                         |
| Power connection:  | Mains input via IEC connector (M) mounting version power supply cord with safety plug (provided) |
| Power output:      | 10 x 3-pin screw plug connector (F) IP 1 x IEC connector (F) mounting version                    |
| DMX channels:      | 5; 7; 23; 480                                                                                    |
| DMX input:         | 1 x 3-pin XLR (M) mounting version                                                               |
| DMX output:        | 1 x 3-pin XLR (F) mounting version                                                               |
|                    |                                                                                                  |

| Control:          | Stand-alone; DMX; sound to light via microphone; master/slave function |
|-------------------|------------------------------------------------------------------------|
| Preprogrammed in: | LED PC-Control 512                                                     |
| Display type:     | 3 digit 7-segment LED display                                          |
| Output:           | 24 V DC, stabilized;                                                   |
| Dimensions:       | Width: 29 cm                                                           |
|                   | Depth: 30 cm                                                           |
|                   | Height: 6 cm                                                           |
| Weight:           | 3,30 kg                                                                |