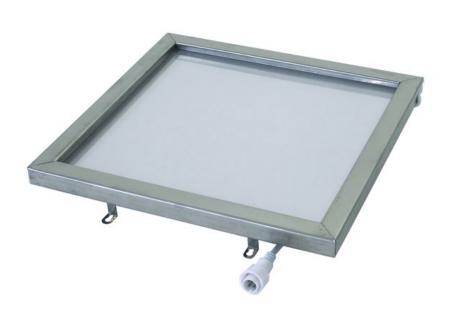

## EUROLITE LED LMCP Panel 30x30cm 24V, alu

All you need is a surface!

### Features:

- Can be built to cover all kinds of wall and ceiling surfaces
- Perfect in public places, main halls, stages, lounges, and even in living rooms
- Square shapes with minimal thickness are connectable
- Color-changes, multi-color
- Advantages of LED technology: long life, low power consumption, minimal heat emission, defacto maintenance free with brilliant light radiation

### **Technical specifications:**

| Power supply:           | 230 V AC, 50 Hz                              |
|-------------------------|----------------------------------------------|
| Power consumption:      | 5,00 W                                       |
| Dimensions:             | Width: 30 cm                                 |
|                         | Depth: 30 cm                                 |
|                         | Height: 1,8 cm                               |
| Output voltage:         | 24 V AC                                      |
| LED number:             | 78                                           |
| Dimensions (L x W x H): | 30 x 30 x 1,8 cm                             |
| Weight:                 | 1.3 kg                                       |
| Legal specifications    |                                              |
| Special product:        | Not designed for household room illumination |