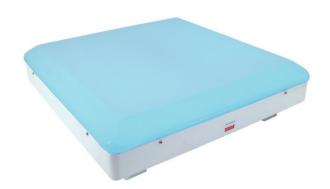

#### **LED Panel RGB DMX 230V**

DMX controlled panel XL-sized

Art. No.: 51928735 GTIN: 4026397253979

### **LED Panel RGB DMX 230V**

DMX controlled panel XL-sized

**Art. No.: 51928735** GTIN: 4026397253979

#### Features:

- DMX-controlled operation or stand-alone operation with Master/Slave function
- DMX512 control possible via any commercial DMX controller (occupies 5 channels)
- Sound-control via built-in microphone
- Color change speed, multi color and flash effect adjustable via DIP switches
- Low power consumption and minimal heat emission
- Perfect solution for decoration lighting for shops, display windows, hotels, bars, clubs or interior design