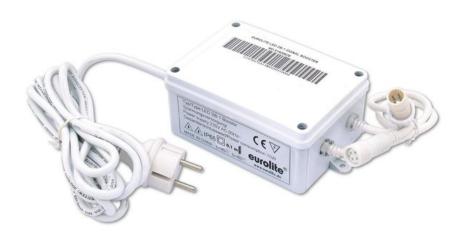

## **EUROLITE LED SB-1 Signal booster**

Booster for LED Panel 60 x 60 cm

Art. No.: 51928625 GTIN: 4026397257342

#### Features:

- For signal enforcement and new power supply
- Booster must be installed after every 15 panels