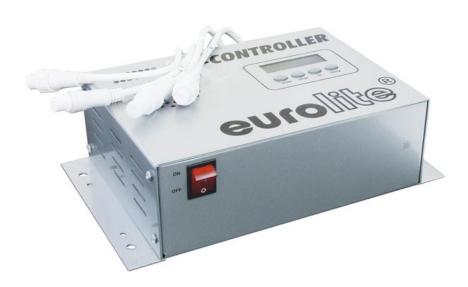

### EUROLITE LED LMCTC DMX controller

Multicolor LED controller

Art. No.: 5192861A GTIN: 4026397257328

#### Features:

- For controlling up to 2 x 1000 LED-tubes
- 7 programs, speed, color changer, strobe effect controllable
- Booster must be installed after every 8 tubes

#### **Technical specifications:**

| 230 V AC, 50 Hz               |
|-------------------------------|
| 150,00 W                      |
| Width: 35 cm                  |
| Depth: 14 cm                  |
| Height: 7 cm                  |
| 2,30 kg                       |
| 12 V DC                       |
| 2 power and signal connection |
| 320 x 215 x 95 mm             |
|                               |