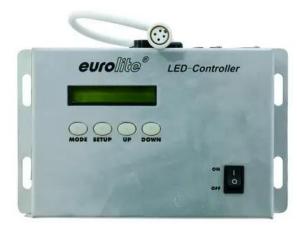

## **EUROLITE LED C-1 DMX controller**

High-quality DMX controller for LED panels

### Features:

- For controlling up to 4000 LED panels
- 7 programs, speed, color changer, strobe effect controllable

- Booster must be installed after every 15 panels (60x 60 cm 230V, or 30 panels 60x 30 cm respectively)

### **Technical specifications:**

| Power supply:           | 230 V AC, 50 Hz                                           |
|-------------------------|-----------------------------------------------------------|
| Power consumption:      | 6,00 W                                                    |
| Dimensions:             | Width: 21 cm                                              |
|                         | Depth: 13 cm                                              |
|                         | Height: 5 cm                                              |
|                         | via 9-12 V DC, 500 mA power unit included in the delivery |
| Dimensions (L x W x H): | 210 x 130 x 50 mm                                         |
| Weight:                 | 1 kg                                                      |