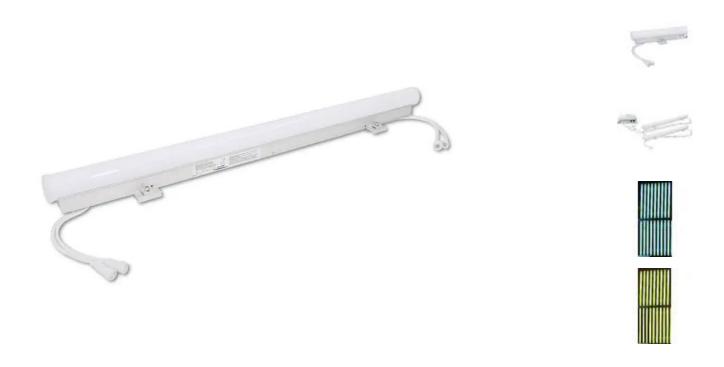

## **EUROLITE LED LMCT Tube 144 1m 7 colors**

Multicolor LED tube

Art. No.: 5192860A

### Features:

- Extraordinary decorative illumination with LED technology
- Tube with 144 LEDs
- RGB color change for all possible color changes, multi-color, special effects
- For indoor and outdoor use
- Advantages of LED technology: long life, low power consumption, minimal heat emission, defacto maintenance free with brilliant light radiation
- Program-run, color changer, strobe via EUROLITE LED LMCTC RGB DMX controller