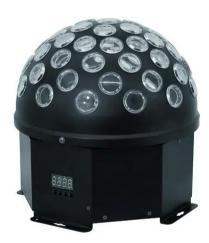

### **LED B-18 Beam effect**

LED DMX mirror ball effect

**Art. No.: 51918845** GTIN: 4026397473803

#### Features:

- Half ball with 55 lenses
- Equipped with 8 x 3 W LEDs
- 20 rotations per minute
- Operable in stand-alone mode or via DMX interface
- DMX-512 control possible via any commercial DMX-controller (occupies 11 channels)
- Sound-control via built-in microphone
- Microphone-sensitivity adjustable via rotary-control
- Comfortable addressing and setting via control panel with 4-digit LED screen and four operating buttons
- Functions: stepless color change; color fade; internal programs; dimmer, strobe settings, rotation direction and speed adjustable via stand-alone mode and via DMX: Master/Slave
- Hanging or standing installation possible
- Mounting bracket for installation on a trussing system included
- Ready for connection via power cord with safety plug