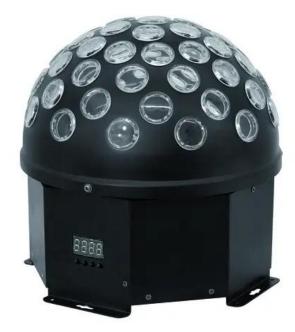

## **EUROLITE LED B-18 Beam effect**

LED DMX mirror ball effect

Art. No.: 51918845 GTIN: 4026397473803

#### Features:

- Half ball with 55 lenses
- Equipped with 8 x 3 W LEDs
- 20 rotations per minute
- Operable in stand-alone mode or via DMX interface
- DMX-512 control possible via any commercial DMX-controller (occupies 11 channels)
- Sound-control via built-in microphone
- Microphone-sensitivity adjustable via rotary-control
- Comfortable addressing and setting via control panel with 4-digit LED screen and four operating buttons
- Functions: stepless color change; color fade; internal programs; dimmer, strobe settings, rotation direction and speed adjustable via stand-alone mode and via DMX; Master/Slave
- Hanging or standing installation possible
- Mounting bracket for installation on a trussing system included
- Ready for connection via power cord with safety plug

## **Technical specifications:**

| Power supply:      | 230 V AC, 50 Hz |  |
|--------------------|-----------------|--|
| Power consumption: | 38,00 W         |  |
| Dimensions:        | Width: 25 cm    |  |
|                    | Depth: 25 cm    |  |
|                    | Height: 26 cm   |  |
| Rotation-speed:    | 20 RPM          |  |