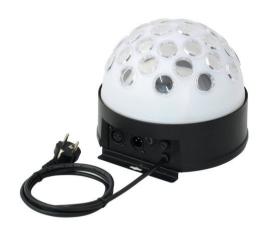

### **LED B-12 MC Beam effect**

DMX LED mirror ball effect

Art. No.: 51918822 GTIN: 4026397438925

#### LED B-12 MC Beam effect

DMX LED mirror ball effect

**Art. No.: 51918822** GTIN: 4026397438925

#### Features:

- Rotating LED beam effect provides for unique mirror ball effects
- Milky half ball with 34 clear lenses
- Equipped with bright red, green, blue, amber and white LEDs
- 20 rotations per minute
- Operable in stand-alone mode or via DMX
- DMX512 control possible via any commercial DMX controller (occupies 8 channels)
- DMX-starting address, stand alone operation with Master-/Slave function and speed are adjustable via DIP switches
- Sound-control via built-in microphone
- Microphone sensitivity adjustable via rotary control
- Functions: Static colors; stepless RGBAW color blend; internal program; dimmer, strobe settings, rotation direction and speed adjustable via DMX; Master/Slave
- Mounting bracket for truss installation included
- Ready for connection via power cord with safety plug