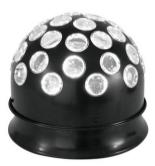

#### **LED B-10 Fading colors**

Compact LED beam effect with color fade

Art. No.: 51918820 GTIN: 4026397375565

#### Features:

- Rotating multicolor LED beams through transparent lenses provide unique light plays
- Gradual color fade
- Illuminated power switch
- Table-top unit with rubber feet
- Sturdy black metal housing
- Ready for connection with power cord and safety-plug
- Ideal for party rooms, small discotheques or mobile discotheques