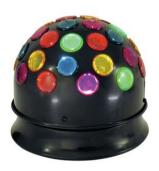

## LED B-10 white multicolor lenses

Compact LED beam effect

#### Features:

- Rotating LED beam effect with multi-color lenses provides for unique light plays
- Illuminated power switch
- Table-top unit with rubber feet
- Sturdy black metal housing
- Ready for connection with power cord and safety-plug
- Ideal for party rooms, small discotheques or mobile discotheques