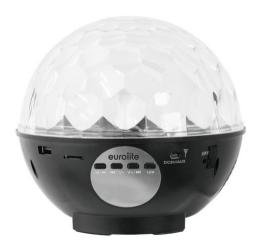

# AKKU LED BC-9 Beam Effect MP3 + FM Radio

Effect with radiating dome, speaker, MP3 player and radio

Art. No.: 51918809 GTIN: 4026397554144

#### Features:

- LED beam effect with faceted surface provides for unique mirror ball effects
- Equipped with 6 bright LEDs in red, green and blue
- FM radio (storage space for 15 stations)
- Aux input
- MP3 player
- Micro SD card slot, USB input and mini USB input
- 2 x 3 W loudspeakers (stereo)
- Operation via built-in rechargeable lithium-ion battery with up to 6 hours operating time
- Comfortable operation via four mode buttons
- On/off switch
- Plastic housing
- Power supply via mini USB cable, included in delivery
- 6 powerful LEDs SMD R/G/B
- Multi beam effect
- Control via stand-alone