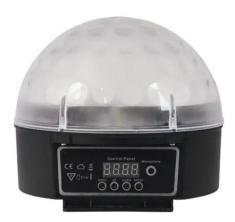

#### LED BC-7 Beam effect with DOT-Effect

Compact mirror ball effect with a radiating dome and DMX

Art. No.: 51918807 GTIN: 4026397523508

### LED BC-7 Beam effect with DOT-Effect

Compact mirror ball effect with a radiating dome and DMX

Art. No.: 51918807 GTIN: 4026397523508

#### Features:

- Matt surface with clear lenses generate dotted beam performances
- Equipped with bright red, green, blue, amber and white LEDs
- 10 to 50 rotations (180°) per minute produce circular light plays
- Control via control panel, IR remote or any regular DMX512 controller (occupies 9 channels)
- Infrared-remote control included in delivery
- Comfortable addressing and setting via control panel with 4-digit LED screen and four operating buttons
- Functions: stepless color change, color fade, internal programs, dimmer, strobe settings, rotation direction and speed adjustable via stand-alone mode and via DMX, Master/Slave
- Memory function
- Plastic housing with mounting brackets
- Switch-mode power supply for operation between 100 and 240 volts
- Ready for connection via enclosed power cord
- 6 powerful LEDs 1 W R/G/B/W/A
- Multi beam effect