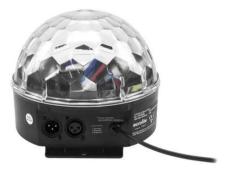

### LED BC-6 Beam Effect

Compact mirror ball effect with a radiating dome and DMX

## LED BC-6 Beam Effect

Compact mirror ball effect with a radiating dome and DMX

### Features:

- Rotating LEDs fill the room with countless colorful beams
- Memory function saves last setting when switching off
- Plastic housing with mounting brackets
- 6 powerful LEDs 1 W high-power R/G/B/W/A
- Color change adjustable; color fade adjustable; Dimmer electronic; Rotation speed stepless
- Flower effect; strobe effect
- 12 integrated show programs
- The device is cooled by cooling fan
- Control via stand-alone; DMX; sound to light via microphone
- 4 digit 7-segment LED display
- Preprogrammed in LED PC-Control 512; Light Captain
- For application areas such as: Party room; advertisement/Shop window
- Very quiet working noise
- Application possibility: Standing; wall mounting Package contents
- 1 x device, 1 x user manual