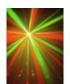

### **EUROLITE LED BC-5 Beam effect**

Impressive mirror ball effects

#### Features:

- Clear, faceted surface provides for unique beam effects
- Equipped with 5 x 3 W LEDs
- 10 to 50 half-rotations per minute produce circular light plays
- Operable in stand-alone mode or via DMX interface
- DMX-512 control possible via any commercial DMX-controller (occupies 8 channels)
- Sound-control via built-in microphone
- Microphone sensitivity adjustable via rotary control
- Comfortable addressing and setting via control panel with 4-digit LED screen and four operating buttons
- Functions: stepless color change; color fade; internal programs; dimmer, strobe settings, rotation direction and speed adjustable via stand-alone mode and via DMX; Master/Slave
- Hanging or standing installation possible
- Mounting bracket for installation on a trussing system included
- Ready for connection via power cord with safety plug