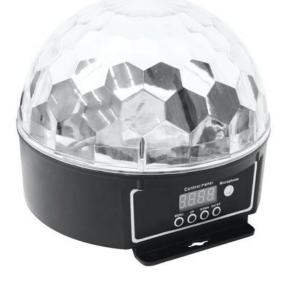

### **EUROLITE LED BC-5 Beam effect**

Impressive mirror ball effects

#### Features:

- Clear, faceted surface provides for unique beam effects
- Equipped with 5 x 3 W LEDs
- 10 to 50 half-rotations per minute produce circular light plays
- Operable in stand-alone mode or via DMX interface
- DMX-512 control possible via any commercial DMX-controller (occupies 8 channels)
- Sound-control via built-in microphone
- Microphone sensitivity adjustable via rotary control
- Comfortable addressing and setting via control panel with 4-digit LED screen and four operating buttons
- Functions: stepless color change; color fade; internal programs; dimmer, strobe settings, rotation direction and speed adjustable via stand-alone mode and via DMX; Master/Slave
- Hanging or standing installation possible
- Mounting bracket for installation on a trussing system included
- Ready for connection via power cord with safety plug