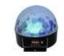

### **EUROLITE LED BC-5 Beam effect**

Impressive mirror ball effects

#### Features:

- Clear, faceted surface provides for unique beam effects
- Equipped with 5 x 3 W LEDs
- 10 to 50 half-rotations per minute produce circular light plays
- Operable in stand-alone mode or via DMX interface
- DMX-512 control possible via any commercial DMX-controller (occupies 8 channels)
- Sound-control via built-in microphone
- Microphone sensitivity adjustable via rotary control
- Comfortable addressing and setting via control panel with 4-digit LED screen and four operating buttons
- Functions: stepless color change; color fade; internal programs; dimmer, strobe settings, rotation direction and speed adjustable via stand-alone mode and via DMX; Master/Slave
- Hanging or standing installation possible
- Mounting bracket for installation on a trussing system included
- Ready for connection via power cord with safety plug