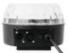

#### Features:

- Clear, faceted surface provides for unique beam effects
- Equipped with 5 x 3 W LEDs
- 10 to 50 half-rotations per minute produce circular light plays
- Operable in stand-alone mode or via DMX interface
- DMX-512 control possible via any commercial DMX-controller (occupies 8 channels)
- Sound-control via built-in microphone
- Microphone sensitivity adjustable via rotary control
- Comfortable addressing and setting via control panel with 4-digit LED screen and four operating buttons
- Functions: stepless color change; color fade; internal programs; dimmer, strobe settings, rotation direction and speed adjustable via stand-alone mode and via DMX; Master/Slave
- Hanging or standing installation possible
- Mounting bracket for installation on a trussing system included
- Ready for connection via power cord with safety plug

#### **Technical specifications:**

| 230 V AC, 50 Hz                    |
|------------------------------------|
| 46,00 W                            |
| Width: 18 cm                       |
| Depth: 18 cm                       |
| Height: 16 cm                      |
| 10 to 50 180° rotations per minute |
|                                    |