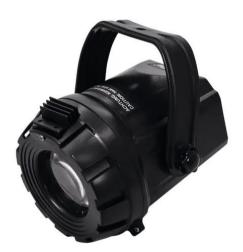

### LED Mini FE-10 Flower 1x10W white

Mini flower effect with LED technology

**Art. No.: 51918710** GTIN: 4026397523300

#### Features:

- Auto and Sound mode selectable
- Color combination changes constantly
- Sound-controlled via built-in microphone
- Microphone-sensitivity adjustable via rotary-control
- Color change speed in Auto mode adjustable via rotary-control
- Easy installation via mounting-bracket
- For party rooms, small discos or mobile DJs
- Practicle size, easily transportable
- Equipped with 1 x 10 W LED
- Power supply 230 V via enclosed power unit
- Control via stand-alone