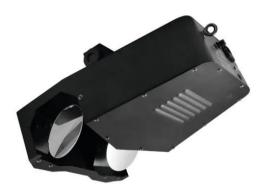

### **LED TWS-10 Flower effect**

Low-priced compact flower effect with LED technology

Art. No.: 51918680 GTIN: 4026397327748

#### Features:

- Sound-controlled mirror deflection
- The mirror and the flower effect changes direction with every bass beat
- Brilliant flower beams
- Sound-controlled via built-in microphone
- Innumerable uses
- Perfect in public places, main halls, stages, lounges
- Ready for connection with power cord and safety plug
- Particularly bright illuminating power of the 5 mm LEDs
- Advantages of LED technology: long life of the LEDs, low power consumption, minimal heat emission, defacto maintenance free with brilliant light radiation