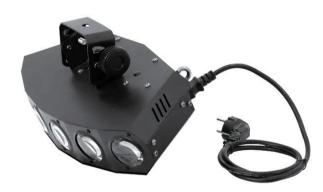

### **LED SCY-200 Beam Effect**

Classic beam effect as 3in1 version

**Art. No.: 51918677** GTIN: 4026397422412

#### LED SCY-200 Beam Effect

Classic beam effect as 3in1 version

**Art. No.: 51918677** GTIN: 4026397422412

#### Features:

- Beam effect with particularly bright tricolor LEDs (6 x 3 W)
- 1 row with 6 glass lenses
- Each lens can be controlled individually via DMX
- DMX512 control via regular DMX controller (occupies max. 20 channels)
- 7 or 20 DMX channels selectable for numerous applications
- Sound controlled via built-in microphone
- Microphone-sensitivity adjustable via rotary-control
- Strobe effect
- Auto mode
- Internal programs
- Master/Slave function
- Addressing and setting via control panel with 4-digit LED display and three operating buttons
- Additional controlling possibility via the EUROLITE RC-2 remote control (not included in the delivery)
- Ready for connection via IEC power cord with safety plug
- Mounting bracket for installation on a truss system included
- Floor stand for uplighting applications available as accessory