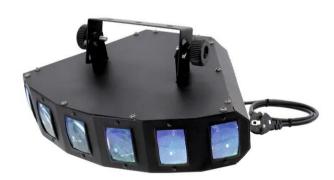

### **LED SCY-6 Beam effect**

Classic RGB beam effect with 90 LEDs

Art. No.: 51918669 GTIN: 4026397382754

### **LED SCY-6 Beam effect**

Classic RGB beam effect with 90 LEDs

**Art. No.: 51918669** GTIN: 4026397382754

#### Features:

- 1 row of lenses with 6 glass lenses
- Via DMX, each color can be controlled at every lens
- DMX512 control via regular DMX controller (occupies 9 channels)
- Sound controlled via built-in microphone
- Microphone-sensitivity adjustable via rotary-control
- Strobe effect
- Auto mode
- Speed in Auto Mode adjustable via DMX
- Internal programs
- Master/Slave function
- Rugged compact housing in an appealing design
- Ready for connection with power cord and safety plug
- Mounting bracket for installation on a truss system included
- Particularly bright illuminating power of the 5mm LEDs
- Advantages of LED technology: long life of the LEDs, low power consumption, minimal heat emission, defacto maintenance free with brilliant light radiation
- Preprogrammed in Light'J