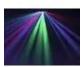

### Features:

- 1 row of lenses with 6 glass lenses
- Via DMX, each color can be controlled at every lens
- DMX512 control via regular DMX controller (occupies 9 channels)
- Sound controlled via built-in microphone
- Microphone-sensitivity adjustable via rotary-control
- Strobe effect
- Auto mode
- Speed in Auto Mode adjustable via DMX
- Internal programs
- Master/Slave function
- Rugged compact housing in an appealing design
- Ready for connection with power cord and safety plug
- Mounting bracket for installation on a truss system included
- Particularly bright illuminating power of the 5mm LEDs
- Advantages of LED technology: long life of the LEDs, low power consumption, minimal heat emission, defacto maintenance free with brilliant light radiation
- Preprogrammed in Light'J

### Logistic

EAN / GTIN: 4026397382754

Weight: 3,30 kg Length: 0.41 m Width: 0.32 m Heigth: 0.17 m

| Preprogrammed in:                  | Light'J                                      |
|------------------------------------|----------------------------------------------|
| Dimensions:                        | Width: 28,5 cm                               |
|                                    | Depth: 37,5 cm                               |
|                                    | Height: 16,5 cm                              |
| Weight:                            | 2,80 kg                                      |
| DMX channels:                      | 9                                            |
| DMX connection:                    | 3-pin XLR                                    |
| Sound-control:                     | via built-in microphone                      |
| LED number:                        | 90 (30 x red, 30 x green, 30 x blue)         |
| LED type:                          | 5 mm                                         |
| Beam angle of each LED:            | 15°                                          |
| Beam angle of the complete effect: | approx. 150°                                 |
| Dimensions (L x W x H):            | 285 x 375 x 165 mm                           |
| Legal specifications               |                                              |
| Special product:                   | Not designed for household room illumination |
| Intended use:                      | Show effect lighting                         |