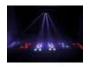

### Features:

- 1 row of lenses with 6 glass lenses
- Via DMX, each color can be controlled at every lens
- DMX512 control via regular DMX controller (occupies 9 channels)
- Sound controlled via built-in microphone
- Microphone-sensitivity adjustable via rotary-control
- Strobe effect
- Auto mode
- Speed in Auto Mode adjustable via DMX
- Internal programs
- Master/Slave function
- Rugged compact housing in an appealing design
- Ready for connection with power cord and safety plug
- Mounting bracket for installation on a truss system included
- Particularly bright illuminating power of the 5mm LEDs
- Advantages of LED technology: long life of the LEDs, low power consumption, minimal heat emission, defacto maintenance free with brilliant light radiation
- Preprogrammed in Light'J

### Logistic

EAN / GTIN: 4026397382754

Weight: 3,30 kg Length: 0.41 m Width: 0.32 m Heigth: 0.17 m

| Preprogrammed in:                  | Light'J                                      |
|------------------------------------|----------------------------------------------|
| Dimensions:                        | Width: 28,5 cm                               |
|                                    | Depth: 37,5 cm                               |
|                                    | Height: 16,5 cm                              |
| Weight:                            | 2,80 kg                                      |
| DMX channels:                      | 9                                            |
| DMX connection:                    | 3-pin XLR                                    |
| Sound-control:                     | via built-in microphone                      |
| LED number:                        | 90 (30 x red, 30 x green, 30 x blue)         |
| LED type:                          | 5 mm                                         |
| Beam angle of each LED:            | 15°                                          |
| Beam angle of the complete effect: | approx. 150°                                 |
| Dimensions (L x W x H):            | 285 x 375 x 165 mm                           |
| Legal specifications               |                                              |
| Special product:                   | Not designed for household room illumination |
| Intended use:                      | Show effect lighting                         |