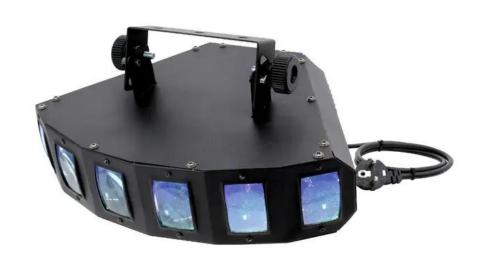

## **EUROLITE LED SCY-6 Beam effect**

Classic RGB beam effect with 90 LEDs

Art. No.: 51918669 GTIN: 4026397382754

### Features:

- 1 row of lenses with 6 glass lenses
- Via DMX, each color can be controlled at every lens
- DMX512 control via regular DMX controller (occupies 9 channels)
- Sound controlled via built-in microphone
- Microphone-sensitivity adjustable via rotary-control
- Strobe effect
- Auto mode
- Speed in Auto Mode adjustable via DMX
- Internal programs
- Master/Slave function
- Rugged compact housing in an appealing design
- Ready for connection with power cord and safety plug
- Mounting bracket for installation on a truss system included
- Particularly bright illuminating power of the 5mm LEDs
- Advantages of LED technology: long life of the LEDs, low power consumption, minimal heat emission, defacto maintenance free with brilliant light radiation
- Preprogrammed in Light'J

### Logistic

EAN / GTIN: 4026397382754

Weight: 3,30 kg Length: 0.41 m Width: 0.32 m Heigth: 0.17 m

| Preprogrammed in:                  | Light'J                                      |
|------------------------------------|----------------------------------------------|
| Dimensions:                        | Width: 28,5 cm                               |
|                                    | Depth: 37,5 cm                               |
|                                    | Height: 16,5 cm                              |
| Weight:                            | 2,80 kg                                      |
| DMX channels:                      | 9                                            |
| DMX connection:                    | 3-pin XLR                                    |
| Sound-control:                     | via built-in microphone                      |
| LED number:                        | 90 (30 x red, 30 x green, 30 x blue)         |
| LED type:                          | 5 mm                                         |
| Beam angle of each LED:            | 15°                                          |
| Beam angle of the complete effect: | approx. 150°                                 |
| Dimensions (L x W x H):            | 285 x 375 x 165 mm                           |
| Legal specifications               |                                              |
| Special product:                   | Not designed for household room illumination |
| Intended use:                      | Show effect lighting                         |