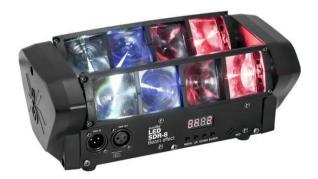

### **LED SDR-8 Beam Effect**

RGBW beam effect with 2 separately tiltable bars and 8 beams

**Art. No.: 51918666** GTIN: 4026397595130

#### Features:

- TILT movement for each LED bar separately and steplessly adjustable
- Equipped with eight 3 W LEDs: 2 x red, 2x green, 2 x blue and 2 x white
- Each LED can be controlled individually
- 10 or 14 DMX channels selectable
- Compact lightweight
- Functions: colored beams in R, G, B and W, internal programs, dimmer, strobe effect with adjustable speed and random strobe effect, auto mode, sound-control with adjustable sensitivity, Master/Slave operation
- DMX-controlled operation or stand-alone operation with Master/Slave function
- Control board with LED display for adjusting the DMX-starting address, TILT reverse, reset
- Switch-mode power supply for operation between 100 and 240 volts
- Ready for connection with power cord and safety plug
- DMX512 control possible via any commercial DMX controller