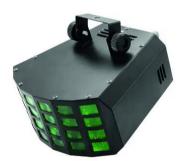

### **LED D-25 Beam Effect**

Color intensive beam effect with 6in1 LEDs in RGBWA+UV

**Art. No.: 51918664** GTIN: 4026397530308

#### Features:

- Precision lenses fill the room with countless rotating beams
- 2 powerful LEDs 18 W high-power 6in1 HCL RGBWA/UV
- Multi beam effect; flower effect; UV effect; strobe effect
- Control via stand-alone; sound to light via microphone
- With mounting bracket
- Program speed adjustable; color macros changing Package contents
- 1 x light effect, 1 x user manual, 1 x power cord