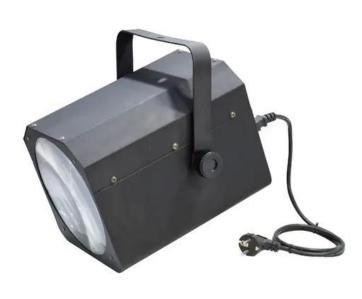

## **EUROLITE LED FX-400 Flower effect**

Bright RGBW Flower Effect

**Art. No.: 51918657** GTIN: 4026397417364

#### Features:

- Light output via fresnel lens
- Equipped with 256 LEDs (5 mm), red 64, green 64, blue 64 and white 64
- 4 or 256 DMX channels selectable for numerous applications
- Each LED can be controlled individually
- DMX-controlled operation or stand-alone operation with Master/Slave function
- Creates various patterns via LED matrix
- Adjustable speed of the internal programs
- Addressing via control panel with 4-digit LED display
- Sound control via built-in microphone
- Microphone sensitivity adjustable via rotary control
- DMX512 control via every standard DMX controller
- Ready for connection with power cord and safety plug
- Rugged housing with mounting bracket
- Perfect on small stages, in discotheques and theaters

## **Technical specifications:**

| Power supply:      | 230 V AC, 50 Hz |
|--------------------|-----------------|
| Power consumption: | 95,00 W         |
| Dimensions:        | Width: 30,5 cm  |
|                    | Depth: 27,5 cm  |
|                    | Height: 28 cm   |
| Weight:            | 3,10 kg         |