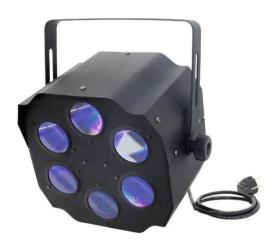

### **LED FE-600 Flower effect**

RGB flower effect with LED technology

Art. No.: 51918619 GTIN: 4026397381689

#### **LED FE-600 Flower effect**

RGB flower effect with LED technology

**Art. No.: 51918619** GTIN: 4026397381689

#### Features:

- DMX512 control via regular DMX controller (occupies 4 channels)
- The colorful flower-beams change their direction of movement at every bass-beat in sound controlled mode
- Sound controlled via built-in microphone
- Microphone-sensitivity adjustable via rotary-control
- Strobe effect
- Auto mode
- Chaser speed adjustable via DMX
- Internal programs
- Master/Slave function
- Rotation of the flower-beams adjustable via DMX
- Addressing and setting via control panel with 4-digit LED display
- Rugged compact housing in an appealing design
- Ready for connection with power cord and safety plug
- Mounting bracket for installation on a truss system included
- Preprogrammed in Light´J; Light Captain