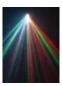

# **EUROLITE LED MFS-100 Flower effect**

RGBAW flower effect with mirror and 3 W LEDs

**Art. No.: 51918613** GTIN: 4026397438956

### Features:

- Equipped with 5 x 3 W LED: 1 x red, 1 x green, 1 x blue, 1 x amber and 1 x white
- Available in three different models (flowereffekt with/without mirror, barrel effect)
- Functions: Static colors, colored beams in R, G, B, A and W, color change, color fade, strobe settings and motor-steps via DMX, Master/Slave
- DMX-controlled operation or stand-alone operation with Master/Slave function
- DMX512 control possible via any commercial DMX controller
- Comfortable addressing and setting via control panel with LED display and four operating buttons
- Sound-control via built-in microphone
- Microphone-sensitivity adjustable
- Manual focus
- Fuzzy sound control: program continues automatically during periods without music or bassheat
- Easy installation