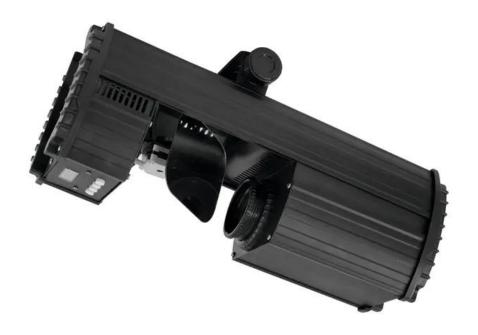

# **EUROLITE LED MFS-100 Flower effect**

RGBAW flower effect with mirror and 3 W LEDs

**Art. No.: 51918613** GTIN: 4026397438956

### Features:

- Equipped with 5 x 3 W LED: 1 x red, 1 x green, 1 x blue, 1 x amber and 1 x white
- Available in three different models (flowereffekt with/without mirror, barrel effect)
- Functions: Static colors, colored beams in R, G, B, A and W, color change, color fade, strobe settings and motor-steps via DMX, Master/Slave
- DMX-controlled operation or stand-alone operation with Master/Slave function
- DMX512 control possible via any commercial DMX controller
- Comfortable addressing and setting via control panel with LED display and four operating buttons
- Sound-control via built-in microphone
- Microphone-sensitivity adjustable
- Manual focus
- Fuzzy sound control: program continues automatically during periods without music or bassheat
- Easy installation

# **Technical specifications:**

| Power supply:      | 230 V AC, 50 Hz |
|--------------------|-----------------|
| Power consumption: | 35,00 W         |
| Dimensions:        | Width: 41,5 cm  |
|                    | Depth: 15 cm    |
|                    | Height: 20 cm   |
| Weight:            | 3,50 kg         |