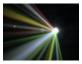

## **EUROLITE LED MF-100 Flower effect**

RGBAW flower effect with 3 W LEDs

Art. No.: 51918612 GTIN: 4026397434743

#### Features:

- Equipped with 5 x 3 W LED: 1 x red, 1 x green, 1 x blue, 1 x amber and 1 x white
- Available in three different models (flowereffekt with/without mirror, barrel effect)
- Functions: Static colors, colored beams in R, G, B, A and W, color change, color fade, strobe settings and motor-steps via DMX, Master/Slave
- DMX-controlled operation or stand-alone operation with Master/Slave function
- DMX512 control possible via any commercial DMX controller
- Comfortable addressing and setting via control panel with LED display and four operating buttons
- Sound-control via built-in microphone
- Microphone-sensitivity adjustable
- Manual focus
- Fuzzy sound control: program continues automatically during periods without music or bassheat
- Easy installation