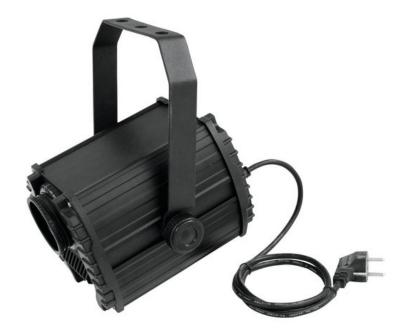

## **EUROLITE LED MF-100 Flower effect**

RGBAW flower effect with 3 W LEDs

Art. No.: 51918612 GTIN: 4026397434743

#### Features:

- Equipped with 5 x 3 W LED: 1 x red, 1 x green, 1 x blue, 1 x amber and 1 x white
- Available in three different models (flowereffekt with/without mirror, barrel effect)
- Functions: Static colors, colored beams in R, G, B, A and W, color change, color fade, strobe settings and motor-steps via DMX, Master/Slave
- DMX-controlled operation or stand-alone operation with Master/Slave function
- DMX512 control possible via any commercial DMX controller
- Comfortable addressing and setting via control panel with LED display and four operating buttons
- Sound-control via built-in microphone
- Microphone-sensitivity adjustable
- Manual focus
- Fuzzy sound control: program continues automatically during periods without music or bassheat
- Easy installation

## **Technical specifications:**

| Power supply:      | 230 V AC, 50 Hz |
|--------------------|-----------------|
| Power consumption: | 25,00 W         |
| Dimensions:        | Width: 19,5 cm  |
|                    | Depth: 20,5 cm  |
|                    | Height: 26,5 cm |
| Weight:            | 2,35 kg         |