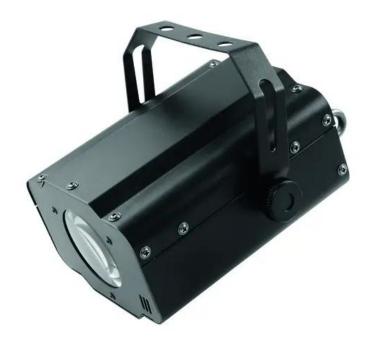

## **EUROLITE LED FE-30 Flower effect**

3in1 flower effect

Art. No.: 51918602

GTIN: 4026397420791

#### Features:

- Works without controller
- Colorful flower beams 7 possible color combinations
- The flower beams change their direction of movement at every bass beat
- Sound control via built-in microphone
- Microphone sensitivity adjustable via rotary control
- Very compact housing
- Equipped with one TCL having respectively 1 red, 1 green and 1 blue 1 W LED
- Ready for connection via IEC power cord with safety-plug
- The ideal effect for party rooms, small discos, or mobile DJs
- Delivered in a four-color carton

### **Technical specifications:**

| Power supply:      | 230 V AC, 50 Hz         |
|--------------------|-------------------------|
| Power consumption: | 15,00 W                 |
| Dimensions:        | Width: 18 cm            |
|                    | Depth: 18 cm            |
|                    | Height: 15 cm           |
| Weight:            | 1,53 kg                 |
| Sound-control:     | via built-in microphone |
| LED type:          | 3 W TCL                 |

| LED number:             | 1                                            |
|-------------------------|----------------------------------------------|
| Beam angle:             | 33°                                          |
| Dimensions (L x W x H): | 180 x 180 x 150 mm                           |
| Legal specifications    |                                              |
| Special product:        | Not designed for household room illumination |
| Intended use:           | Show effect lighting                         |