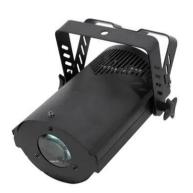

### LED FE-3x1 TCL Flower effect

Flower effect with LED technology!

## LED FE-3x1 TCL Flower effect

Flower effect with LED technology!

#### Features:

- Colorful flower beams moved by the bass-beat
- Three different modes can be selected
- Sound control via built-in microphone
- Very compact housing
- 1 high-power TCL LED
- Advantages of high-power LED technology: extreme light output, long life, low power consumption, defacto maintenance free
- Ready for connection with power cord and safety-plug
- Delivered in a four-color carton