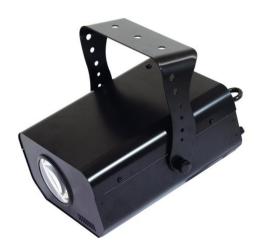

### **LED FE-3x1 Flower effect**

As bright as halogen - flower effect with LED technology!

**Art. No.: 51918600** GTIN: 4026397296785

#### Features:

- Colorful flower beams 7 possible color combinations
- The flower beams change their direction of movement at every bass beat
- Sound control via built-in microphone
- Microphone sensitivity adjustable via rotary control
- Very compact housing
- Red, green and blue high-power 1 W LEDs
- Advantages of high-power LED technology: extreme light output, long life, low power consumption, defacto maintenance free
- Ready for connection with safety-plug
- The ideal effect for party rooms, hotel bars etc.