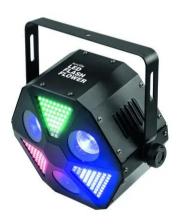

#### **LED Flash Flower**

Bright effect with 3 rotating prisms and integrated stroboscope

**Art. No.: 51918590** GTIN: 4026397604450

#### Features:

- Light effect with three 30 W COB LEDs (RGBW), rotating 8-facet prisms and 132 SMD LEDs (RGB)
- Rotation direction and speed of the prisms adjustable
- SMD LEDs (RGB) with strobe and chasing effects
- Stepless color blend, color change, preset colors, dimmer and strobe effect
- 132 powerful LEDs SMD 5050 3in1 TCL RGB (homogenous color mix)
- 3 powerful LEDs 30 W COB (chip-on-board) 4in1 QCL RGBW
- Prism
- Multi beam effect; flower effect; strobe effect
- Control via stand-alone; DMX; sound to light via microphone; master/slave function
- Preprogrammed in Light'J; LED PC-Control 512; Light Captain
- Flicker-free
- With mounting bracket Package contents
- 1 x light effect, 1 x user manual, 1 x power cord