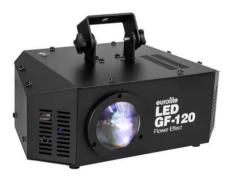

### LED GF-120 Flower Effect

LED flower effect with cold white 120 W COB LED and gobo wheel

Art. No.: 51918589 GTIN: 4026397714616

### LED GF-120 Flower Effect

LED flower effect with cold white 120 W COB LED and gobo wheel

#### Art. No.: 51918589

GTIN: 4026397714616

### Features:

- Heart gobo for romantic occasions
- Flower mirror multiplies the gobos and lets them dance in the room
- 1 powerful LED 120 W COB (chip-on-board) cold white (CW)
- Gobo wheel with static gobos, 11 color gobos and open<BR>rainbow effect with adjustable speed in both directions
- 16 integrated show programs
- The device is cooled by cooling fan
- Control via stand-alone; sound to light via microphone; DMX; master/slave function; QuickDMX via USB (optional); W-DMX by wireless solution via USB (optional); CRMX by LumenRadio via USB (optional)
- Flicker-free
- Gobo effect; flower effect; strobe effect
- With a beam angle of 50°
- With mounting bracket
- Multicolor TFT display
- Dimmer electronic
- Application possibility: Suspended; on stand