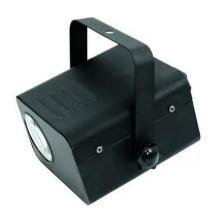

### **LED MF-3 Flower effect**

Compact RGB flower effect with LED technology!

**Art. No.: 51918580** GTIN: 4026397305982

#### Features:

- Sound control, auto mode and strobe effect adjustable via 3-step mode selector
- Master/Slave function
- Rugged compact housing in a handsome design
- Ready for connection with power cord and safety plug
- Ideal for bands, stages, discos or solo entertainers
- Mounting bracket for installation on a truss system included
- Advantages of LED technology: long life of the LEDs, low power consumption, minimal heat emission, defacto maintenance free with brilliant light radiation