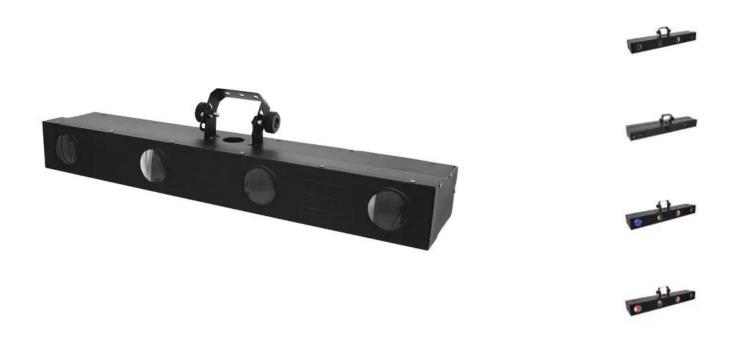

## **EUROLITE LED FE-Bar RGBAW light set**

RGBAW flower effect bar with 1 W LEDs

Art. No.: 51918579 GTIN: 4026397440287

#### Features:

- Equipped with 20 x 1 W LED in red, green, blue, amber and white
- DMX512 control via regular DMX controller (occupies 8 channels)
- The colorful flower beams change their direction of movement at every bass beat in sound controlled mode
- Sound controlled via built-in microphone
- Microphone sensitivity adjustable via rotary control
- Internal programs
- Master/Slave function
- Control panel with 3 buttons and LED display
- Rugged compact housing
- Ready for connection via enclosed IEC power cord with safety plug
- Mounting bracket and mounting hole (36 mm) with fixation screw for installation on a truss system or stand
- Preprogrammed in Light'J

### **Technical specifications:**

| Power supply:      | 230 V AC, 50 Hz |
|--------------------|-----------------|
| Power consumption: | 50,00 W         |
| Preprogrammed in:  | Light'J         |
| Dimensions:        | Width: 80 cm    |
|                    | Depth: 20 cm    |
|                    | Height: 19 cm   |