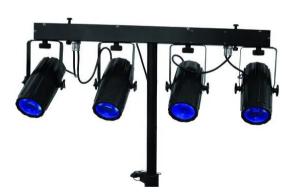

### **LED QDF-Bar RGBW light set**

DMX LED spotlight set with 4 LED spotlights, crossbar and transport bag

**Art. No.: 51918571** GTIN: 4026397411768

#### **LED QDF-Bar RGBW light set**

DMX LED spotlight set with 4 LED spotlights, crossbar and transport bag

**Art. No.: 51918571** GTIN: 4026397411768

#### Features:

- Complete LED light set consisting of 4 LED spots and a crossbar with an integrated DMX control unit and mounting hole (36 mm) with fixation screw for installation on a truss system or stand
- Pivotable and tiltable spotlights
- Each spot can be individually controlled via DMX
- DMX-512 control via regular DMX-controller (occupies 6 channels)
- Sound-control via built-in microphone with sensitivity control
- Strobe effect
- Auto mode
- Internal programs
- Master/Slave function
- Addressing and setting via control panel with 4-digit LED display and three operating buttons
- Additional controlling possibility via the EUROLITE RC-2 remote control (not included in the delivery)
- Equipped with 228 x 5 mm LEDs
- Ultra-light ideally suited for mobile use
- Suited for installation on a speaker stand (not included)