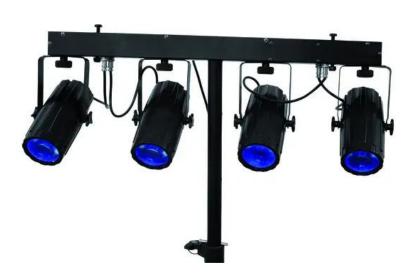

## **EUROLITE LED QDF-Bar RGBW light set**

DMX LED spotlight set with 4 LED spotlights, crossbar and transport bag

**Art. No.: 51918571** GTIN: 4026397411768

### Features:

- Complete LED light set consisting of 4 LED spots and a crossbar with an integrated DMX control unit and mounting hole (36 mm) with fixation screw for installation on a truss system or stand
- Pivotable and tiltable spotlights
- Each spot can be individually controlled via DMX
- DMX-512 control via regular DMX-controller (occupies 6 channels)
- Sound-control via built-in microphone with sensitivity control
- Strobe effect
- Auto mode
- Internal programs
- Master/Slave function
- Addressing and setting via control panel with 4-digit LED display and three operating buttons
- Additional controlling possibility via the EUROLITE RC-2 remote control (not included in the delivery)
- Equipped with 228 x 5 mm LEDs
- Ultra-light ideally suited for mobile use
- Suited for installation on a speaker stand (not included)
- Comes pre-assembled with a practical transport bag
- Black lacquered metal version
- Ready for connection with IEC power cord and safety plug
- Preprogrammed in Light'J