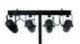

## **EUROLITE LED QDF-Bar RGBW light set**

DMX LED spotlight set with 4 LED spotlights, crossbar and transport bag

**Art. No.: 51918571** GTIN: 4026397411768

### Features:

- Complete LED light set consisting of 4 LED spots and a crossbar with an integrated DMX control unit and mounting hole (36 mm) with fixation screw for installation on a truss system or stand
- Pivotable and tiltable spotlights
- Each spot can be individually controlled via DMX
- DMX-512 control via regular DMX-controller (occupies 6 channels)
- Sound-control via built-in microphone with sensitivity control
- Strobe effect
- Auto mode
- Internal programs
- Master/Slave function
- Addressing and setting via control panel with 4-digit LED display and three operating buttons
- Additional controlling possibility via the EUROLITE RC-2 remote control (not included in the delivery)
- Equipped with 228 x 5 mm LEDs
- Ultra-light ideally suited for mobile use
- Suited for installation on a speaker stand (not included)
- Comes pre-assembled with a practical transport bag
- Black lacquered metal version
- Ready for connection with IEC power cord and safety plug
- Preprogrammed in Light'J