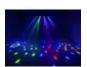

### Features:

- Complete LED light set consisting of 4 LED spots and a crossbar with an integrated DMX control unit and mounting hole (36 mm) with fixation screw for installation on a truss system or stand
- Pivotable and tiltable spotlights
- Each spot can be individually controlled via DMX
- DMX-512 control via regular DMX-controller (occupies 6 channels)
- Sound-control via built-in microphone with sensitivity control
- Strobe effect
- Auto mode
- Internal programs
- Master/Slave function
- Addressing and setting via control panel with 4-digit LED display and three operating buttons
- Additional controlling possibility via the EUROLITE RC-2 remote control (not included in the delivery)
- Equipped with 228 x 5 mm LEDs
- Ultra-light ideally suited for mobile use
- Suited for installation on a speaker stand (not included)
- Comes pre-assembled with a practical transport bag
- Black lacquered metal version
- Ready for connection with IEC power cord and safety plug
- Preprogrammed in Light'J