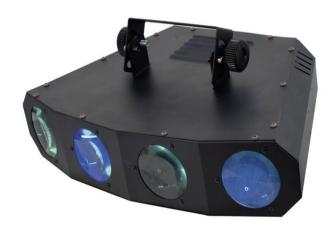

### **LED QDF-4 Beam effect**

Classic RGBW LED beam effect

Art. No.: 51918570 GTIN: 4026397351293

#### LED QDF-4 Beam effect

Classic RGBW LED beam effect

**Art. No.: 51918570** GTIN: 4026397351293

#### Features:

- 1 row of 4 glass lenses
- Full, color intensive beams exit from every lens
- Via DMX, each color (RGB + white) can be controlled at every lens
- DMX512 control via regular DMX controller (occupies 6 channels)
- Sound controlled via built-in microphone
- Strobe effect
- Auto mode
- Internal programs
- Master/Slave function
- Rugged compact housing in a beautiful design
- Ready for connection with power cord and safety plug
- Innumerable uses
- Ideal for bands, stages or solo entertainers
- Mounting bracket for installation on a truss system included
- Equipped with 228 x 5 mm LED
- Particularly bright illuminating power of the 5mm LEDs