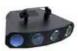

# **EUROLITE LED QDF-4 Beam effect**

Classic RGBW LED beam effect

Art. No.: 51918570 GTIN: 4026397351293

### **Description:**

Light in every nook and cranny!

It seems to be rather simple, does it not? A beam effect with 4 glass lenses, 228 5mm LEDs, that produces 4 light circles with 57 highly luminous diodes. But you should not take this easy way out, because, as it is true for many other things as well, the first impression can often mislead you. After all our EUROLITE LED QDF-4 joins considerably more features. Of course there is more than just four same-color circles that can be seen. Via DMX each color, red, blue, green and white, can be controlled at the lens and thus be perfectly defined. But both color and style, are able to change and are everything but monotonously. True, when all beams are put together, they do form circles. But, if intended, you can display just certain points and hence realize diversified patterns. Moreover, the attractive beam effect has a classical strobe at its disposal and flashes on colors and designs. Due to its angled form, the QDF is able to illuminate greater areas than many comparable devices.

#### Features:

- 1 row of 4 glass lenses
- Full, color intensive beams exit from every lens
- Via DMX, each color (RGB + white) can be controlled at every lens
- DMX512 control via regular DMX controller (occupies 6 channels)
- Sound controlled via built-in microphone
- Strobe effect
- Auto mode
- Internal programs
- Master/Slave function
- Rugged compact housing in a beautiful design
- Ready for connection with power cord and safety plug
- Innumerable uses