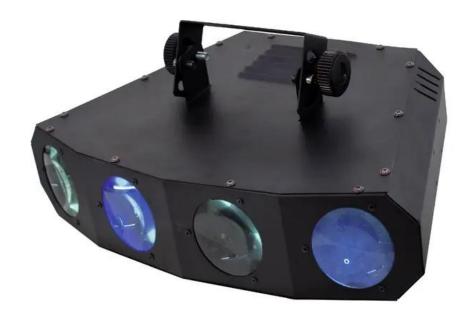

# **EUROLITE LED QDF-4 Beam effect**

Classic RGBW LED beam effect

Art. No.: 51918570 GTIN: 4026397351293

### **Description:**

Light in every nook and cranny!

It seems to be rather simple, does it not? A beam effect with 4 glass lenses, 228 5mm LEDs, that produces 4 light circles with 57 highly luminous diodes. But you should not take this easy way out, because, as it is true for many other things as well, the first impression can often mislead you. After all our EUROLITE LED QDF-4 joins considerably more features. Of course there is more than just four same-color circles that can be seen. Via DMX each color, red, blue, green and white, can be controlled at the lens and thus be perfectly defined. But both color and style, are able to change and are everything but monotonously. True, when all beams are put together, they do form circles. But, if intended, you can display just certain points and hence realize diversified patterns. Moreover, the attractive beam effect has a classical strobe at its disposal and flashes on colors and designs. Due to its angled form, the QDF is able to illuminate greater areas than many comparable devices.

#### Features:

- 1 row of 4 glass lenses
- Full, color intensive beams exit from every lens
- Via DMX, each color (RGB + white) can be controlled at every lens
- DMX512 control via regular DMX controller (occupies 6 channels)
- Sound controlled via built-in microphone
- Strobe effect
- Auto mode
- Internal programs
- Master/Slave function
- Rugged compact housing in a beautiful design
- Ready for connection with power cord and safety plug
- Innumerable uses

- Ideal for bands, stages or solo entertainers
- Mounting bracket for installation on a truss system included
- Equipped with 228 x 5 mm LED
- Particularly bright illuminating power of the 5mm LEDs
- Advantages of LED technology: long life of the LEDs, low power consumption, minimal heat emission, defacto maintenance free with brilliant light radiation