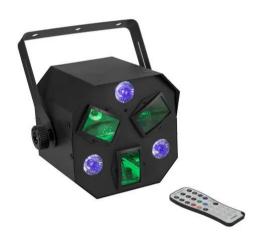

### **LED FE-300 Hybrid Flower Effect**

Effect spotlight with flower and blacklight effect, incl. IR remote control

Art. No.: 51918569 GTIN: 4026397704778

List price: 165.41 € incl. 19% VAT.

#### **LED FE-300 Hybrid Flower Effect**

Effect spotlight with flower and blacklight effect, incl. IR remote control

**Art. No.: 51918569** GTIN: 4026397704778

#### Features:

- Precision lenses fill the room with countless rotating beams
- 6 powerful LEDs 3 W high-power R/G/B/W/A/P
- 3 powerful LEDs 3 W high-power ultra violet (UV)
- Flower effect; UV effect
- Direct color selection for 20 preset colors
- The device is cooled by passive convection cooling
- Control via stand-alone; IR remote control; DMX; QuickDMX via USB (optional); W-DMX by wireless solution (optional); CRMX by LumenRadio (optional); sound to light via microphone; master/slave function
- Preprogrammed in Light Captain
- With a beam angle of 40°
- 4 digit 7-segment LED display
- Mains input and output for power linking up to 8 units
- For application areas such as: Clubs/dancing school; party room; restaurants, bars and hotels
- Application possibility: Suspended; on stand Package contents