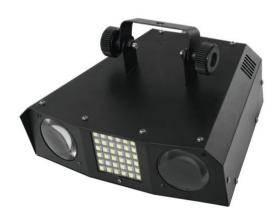

### **LED DMF-20 Hybrid Flower Effect**

Double LED flower effect and strobe

**Art. No.: 51918565** GTIN: 4026397471823

#### Features:

- Hybrid effect LED flower and strobe in one device
- Absolute eyecatcher: bright R, G, B, A and W LEDs are arranged behind the left and right lenses; white SMD LEDs are centered on the device front
- Equipped with 128 x 5 mm RGBAW LEDs as well as 36 x SMD LEDs in white
- Functions: auto mode, sound control, internal programs, strobe settings via DMX, Master/Slave
- Comfortable addressing and setting via control panel with LED display and four operating buttons
- Operable in stand-alone mode or via DMX512 interface
- DMX512 control possible via any commercial DMX controller (occupies max. 6 channels)
- 2 or 6 DMX channels selectable for numerous applications
- Sound-control via built-in microphone
- Microphone sensitivity adjustable via rotary control
- The colorful flower-beams change their direction of movement at every bass-beat in sound controlled mode
- Eurolite Hybrid App is available for free in the App Store