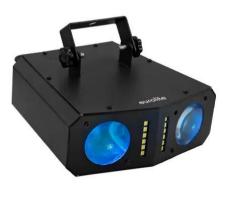

### **LED DMF-4 Hybrid Flower Effect**

Spotlight with flower- and stroboscope effect, incl. IR remote control

**Art. No.: 51918563** GTIN: 4026397695052

List price: 95.08 € incl. 19% VAT.

#### Features:

- 2 strips with white LEDs provide fast, dynamic strobe sffects
- 70 powerful LEDs 5 mm R/G/B
- 12 powerful LEDs SMD 5050 cold white (CW)
- Flower effect; strobe effect
- 4 integrated show programs
- Direct color selection for 8 preset colors
- The device is cooled by passive convection cooling
- Control via stand-alone; IR remote control; DMX; sound to light via microphone; master/slave function; QuickDMX via USB (optional); W-DMX by wireless solution via USB (optional); CRMX by LumenRadio via USB (optional)
- Preprogrammed in Light Captain
- With a beam angle of 37°
- Good color rendering index (CRI)
- With mounting bracket
- 4 digit 7-segment LED display
- For application areas such as: Clubs/dancing school; party room; small rental